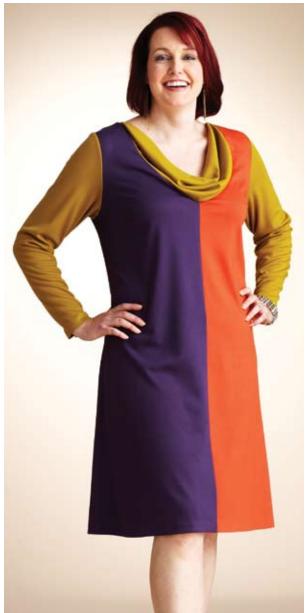

3823

**WOMEN'S DRESS & TOP** 1X-2X-3X-4X

Designed for stretch knits only with 35% stretch across the grain. Suggested Fabrics: Interlock, jersey, matte jersey, velour.

View A pull-over dress has bust darts, full length sleeves, V-neckline with draped inset, and neckline is finished with facings. Dress is made from three different color fabrics. View B pull-over top has bust darts, three-quarter length sleeves, and V-neckline. Right end of collar is gathered to front, left end of collar loops under right and is stitched to center front seam. Pattern includes 1/4" (6 mm) seam allowances.