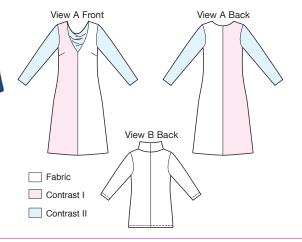

3823

**WOMEN'S DRESS & TOP** 1X-2X-3X-4X

Designed for stretch knits only with 35% stretch across the grain. Suggested Fabrics: Interlock, jersey, matte jersey, velour.

View A pull-over dress has bust darts, full length sleeves, V-neckline with draped inset, and neckline is finished with facings. Dress is made from three different color fabrics. View B pull-over top has bust darts, three-quarter length sleeves, and V-neckline. Right end of collar is gathered to front, left end of collar loops under right and is stitched to center front seam. Pattern includes 1/4" (6 mm) seam allowances.