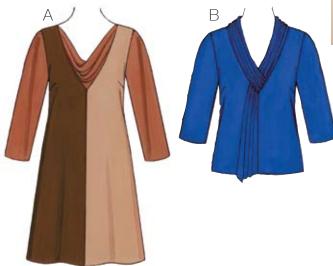

3823

**WOMEN'S DRESS & TOP** 1X-2X-3X-4X

Designed for stretch knits only with 35% stretch across the grain. Suggested Fabrics: Interlock, jersey, matte jersey, velour.

View A pull-over dress has bust darts, full length sleeves, V-neckline with draped inset, and neckline is finished with facings. Dress is made from three different color fabrics. View B pull-over top has bust darts, three-quarter length sleeves, and V-neckline. Right end of collar is gathered to front, left end of collar loops under right and is stitched to center front seam. Pattern includes 1/4" (6 mm) seam allowances.