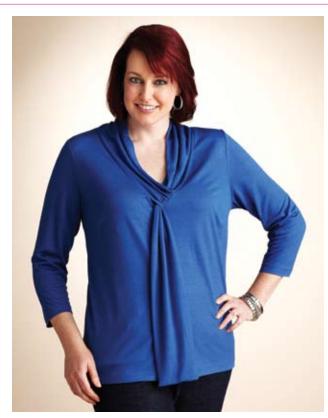

3823

**WOMEN'S DRESS & TOP** 1X-2X-3X-4X

Designed for stretch knits only with 35% stretch across the grain. Suggested Fabrics: Interlock, jersey, matte jersey, velour.

View A pull-over dress has bust darts, full length sleeves, V-neckline with draped inset, and neckline is finished with facings. Dress is made from three different color fabrics. View B pull-over top has bust darts, three-quarter length sleeves, and V-neckline. Right end of collar is gathered to front, left end of collar loops under right and is stitched to center front seam. Pattern includes 1/4" (6 mm) seam allowances.