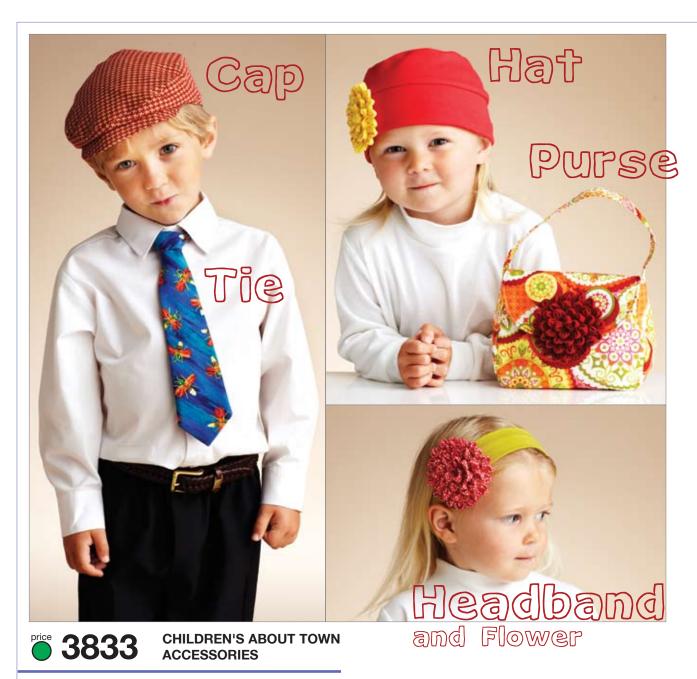

Cap, Tie, Purse & Flower designed for woven fabrics.

Suggested Fabrics: Cotton, cotton types, calicos, linen, twill.

Hat & Headband designed for stretch knits only with 25% stretch across the grain.

Suggested Fabrics: Interlock, jersey, stretch velvet, textured knits.

#### CAP SIZES XS - S - M - L - XL

Lined cap has side panel, brim, and short piece of elastic in casing at back.

Pattern includes 1/4" (6 mm) seam allowances.

# .

HAT & HEADBAND SIZES XS - S - M -L - XL
Close fitting hat has double cuff, shaped panel and circular top. Headband is double.

Hat and headband are shown with Flower – see below. Pattern includes 1/4" (6 mm) seam allowances.

#### PURSE ONE SIZE

Lined purse has fleece stabilizer, one inside patch pocket, handle, flap, and Velcro® closure.

Purse is shown with Flower — see below. Pattern includes 1/4" (6 mm) seam allowances.

## TIE SIZES XS - S - M - L - XL

Ties are bias cut and have Velcro® closure at back neck. Pattern includes 3/8" (1 cm) seam allowance

Velcro® is a registered trademark of Velcro Industries