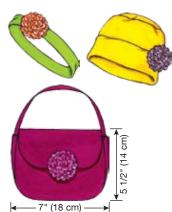

# .

HAT & HEADBAND SIZES XS - S - M -L - XL
Close fitting hat has double cuff, shaped panel and circular top. Headband is double.

Hat and headband are shown with Flower – see below. Pattern includes 1/4" (6 mm) seam allowances.

#### PURSE ONE SIZE

Lined purse has fleece stabilizer, one inside patch pocket, handle, flap, and Velcro® closure.

Purse is shown with Flower — see below. Pattern includes 1/4" (6 mm) seam allowances.

#### FLOWER ONE SIZE

Flower is made from a strip of fabric, gathered by hand, and attached to a felt circle.