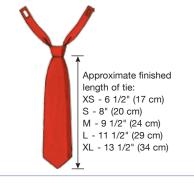

## TIE SIZES XS - S - M - L - XL

Ties are bias cut and have Velcro® closure at back neck. Pattern includes 3/8" (1 cm) seam allowance

Velcro® is a registered trademark of Velcro Industries