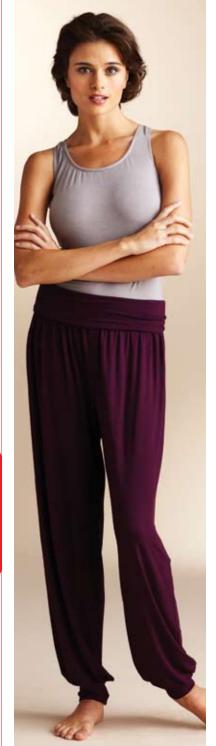

Designed for stretch knits only with at least 50% stretch across the grain.

Suggested Fabrics: Cotton Lycra®, Nylon Lycra®, stretch velvet.

Pull-over top has racer style back, shelf bra lining, and neckline and armholes are finished with elastic. Loose fitting pull-on pants in two lengths have gathers at waist, wide fold down waistband, and gathers at bottom edges of legs with cuffs. Pants can be made from knits with little or no stretch, but waistband and cuffs must be made from stretch knits with at least 50% stretch.
Pattern includes 1/4" (6 mm) seam allowances