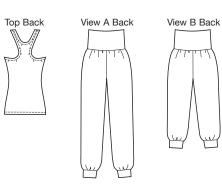

Designed for stretch knits only with at least 50% stretch across the grain.

Suggested Fabrics: Cotton Lycra®, Nylon Lycra®, stretch velvet.

Pull-over top has racer style back, shelf bra lining, and neckline and armholes are finished with elastic. Loose fitting pull-on pants in two lengths have gathers at waist, wide fold down waistband, and gathers at bottom edges of legs with cuffs. Pants can be made from knits with little or no stretch, but waistband and cuffs must be made from stretch knits with at least 50% stretch.
Pattern includes 1/4" (6 mm) seam allowances