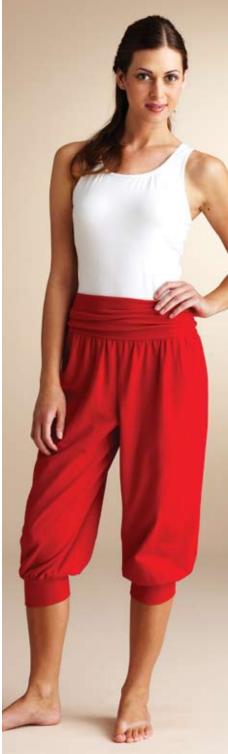

Designed for stretch knits only with at least 50% stretch across the grain.

Suggested Fabrics: Cotton Lycra®, Nylon Lycra®, stretch velvet.

Pull-over top has racer style back, shelf bra lining, and neckline and armholes are finished with elastic. Loose fitting pull-on pants in two lengths have gathers at waist, wide fold down waistband, and gathers at bottom edges of legs with cuffs. Pants can be made from knits with little or no stretch, but waistband and cuffs must be made from stretch knits with at least 50% stretch.
Pattern includes 1/4" (6 mm) seam allowances