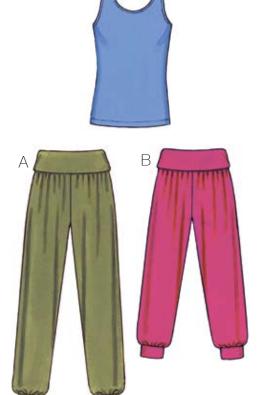

Designed for stretch knits only with at least 50% stretch across the grain.

Suggested Fabrics: Cotton Lycra®, Nylon Lycra®, stretch velvet.

Pull-over top has racer style back, shelf bra lining, and neckline and armholes are finished with elastic. Loose fitting pull-on pants in two lengths have gathers at waist, wide fold down waistband, and gathers at bottom edges of legs with cuffs. Pants can be made from knits with little or no stretch, but waistband and cuffs must be made from stretch knits with at least 50% stretch.
Pattern includes 1/4" (6 mm) seam allowances