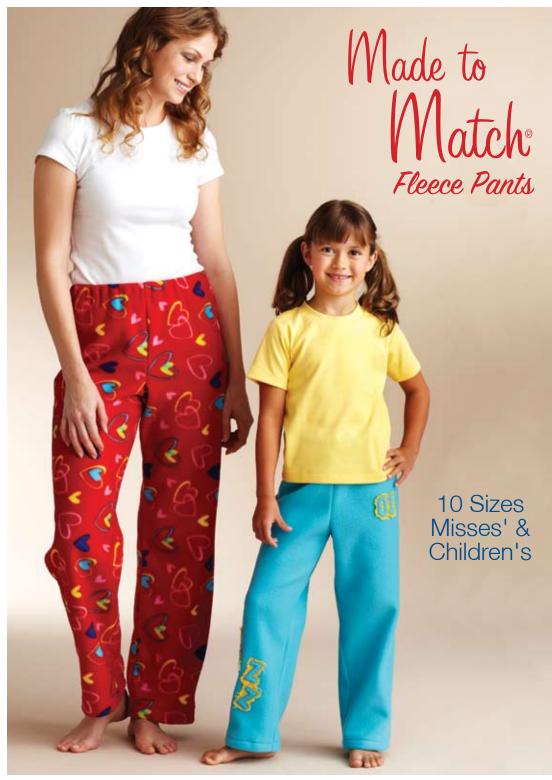

## MADE TO MATCH® FLEECE PANTS

Misses' Pants: 1 yd (0.95 m) of 1" (2.5 cm) wide elastic. Children's Pants: 3/4 yd (0.70 m) of 3/4" (2 cm) wide elastic.

MISSES' XS-S-M-L-XL

CHILDREN'S XS(4-5) - S(6) - M(7-8) - L(10) - XL(12-14)

Designed for heavyweight stretch knits.

Suggested Fabrics: Polarfleece®, sweatshirt fleece.

Pull-on pants have elastic in casing at waist and optional letter and number appliqués. Pants are very easy to make and have special easy-to-follow sewing instructions. Pattern includes 5/8" (1.5 cm) seam allowances.