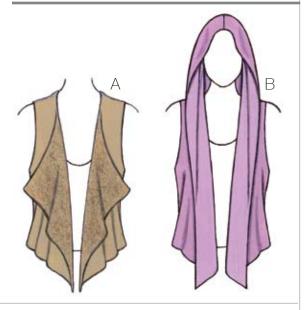

Designed for soft knit and woven fabrics.
Suggested Fabrics: Suede cloth, sweatshirt fleece, Polarfleece®.
NOTE: Wrong side of fabric will show.

Single layer vests have shaped bottom edge and all outer edges are left unfinished or can be finished with machine stitches. View A front edges extend and drape. View B has hood. Vests are easy to make and have special easy to follow instructions.