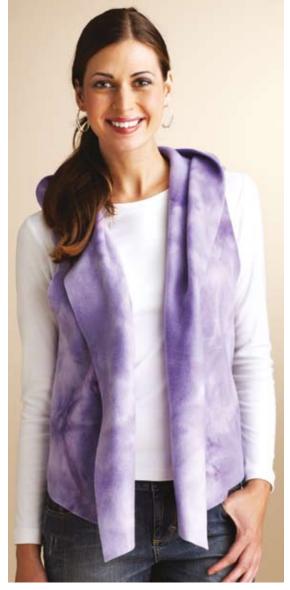

Designed for soft knit and woven fabrics.
Suggested Fabrics: Suede cloth, sweatshirt fleece, Polarfleece®.
NOTE: Wrong side of fabric will show.

Single layer vests have shaped bottom edge and all outer edges are left unfinished or can be finished with machine stitches. View A front edges extend and drape. View B has hood. Vests are easy to make and have special easy to follow instructions.