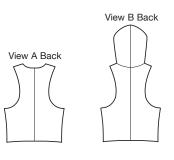

Designed for soft knit and woven fabrics.
Suggested Fabrics: Suede cloth, sweatshirt fleece, Polarfleece®.
NOTE: Wrong side of fabric will show.

Single layer vests have shaped bottom edge and all outer edges are left unfinished or can be finished with machine stitches. View A front edges extend and drape. View B has hood. Vests are easy to make and have special easy to follow instructions.