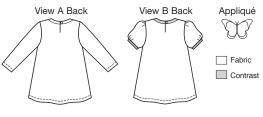

Contrast in lightweight wovens such as cotton, cotton types.

Pull-over tops have round neckline finished with binding, front empire waist with skirt gathered to bodice, and center back slit opening with button and loop closure. View A has full length sleeves and self fabric neck binding. View B has short gathered sleeves with contrast bias cut bindings at neckline and sleeves. Optional butterfly appliqué included. Pattern includes 1/4" (6 mm) seam allowances.