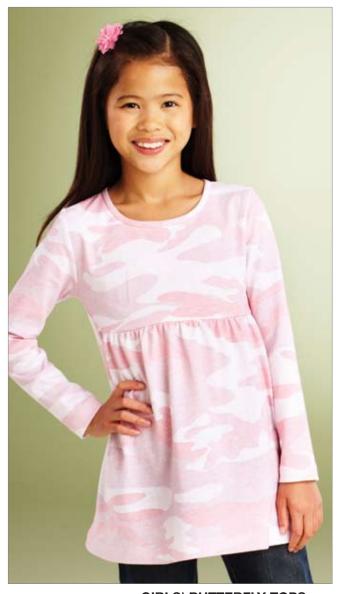

<sup>price</sup> 3861

**GIRLS' BUTTERFLY TOPS** XS (4-5) - S (6) - M (7-8) - L (10) - XL (12-14)

Designed for stretch knits only with 25% stretch across the grain.

Suggested Fabrics: Interlock, textured knits, jersey.

Contrast in lightweight wovens such as cotton, cotton types.

Pull-over tops have round neckline finished with binding, front empire waist with skirt gathered to bodice, and center back slit opening with button and loop closure. View A has full length sleeves and self fabric neck binding. View B has short gathered sleeves with contrast bias cut bindings at neckline and sleeves. Optional butterfly appliqué included. Pattern includes 1/4" (6 mm) seam allowances.