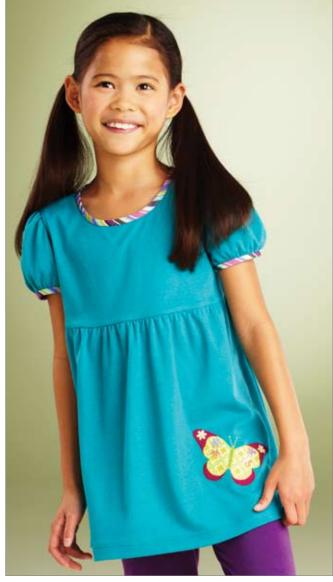

Contrast in lightweight wovens such as cotton, cotton types.

Pull-over tops have round neckline finished with binding, front empire waist with skirt gathered to bodice, and center back slit opening with button and loop closure. View A has full length sleeves and self fabric neck binding. View B has short gathered sleeves with contrast bias cut bindings at neckline and sleeves. Optional butterfly appliqué included. Pattern includes 1/4" (6 mm) seam allowances.