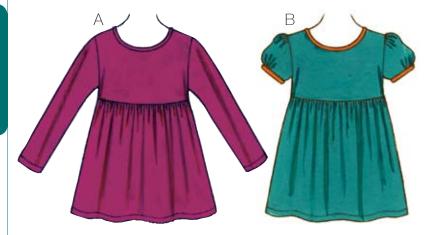

Contrast in lightweight wovens such as cotton, cotton types.

Pull-over tops have round neckline finished with binding, front empire waist with skirt gathered to bodice, and center back slit opening with button and loop closure. View A has full length sleeves and self fabric neck binding. View B has short gathered sleeves with contrast bias cut bindings at neckline and sleeves. Optional butterfly appliqué included. Pattern includes 1/4" (6 mm) seam allowances.