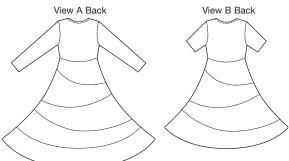

price

3873

MISSES' DRESSES XS-S-M-L-XL

Designed for stretch knits only with 35% stretch across the grain. Suggested Fabrics: Jersey, matte jersey, interlock.

Close fitting pull-over dresses have scoop necklines finished with self fabric bindings, high waist, and flared curved skirt panels. Waist and panel seams can be sewn to be on the outside or the inside. View A has full length sleeves and five skirt panels. View B has short sleeves and four skirt panels.