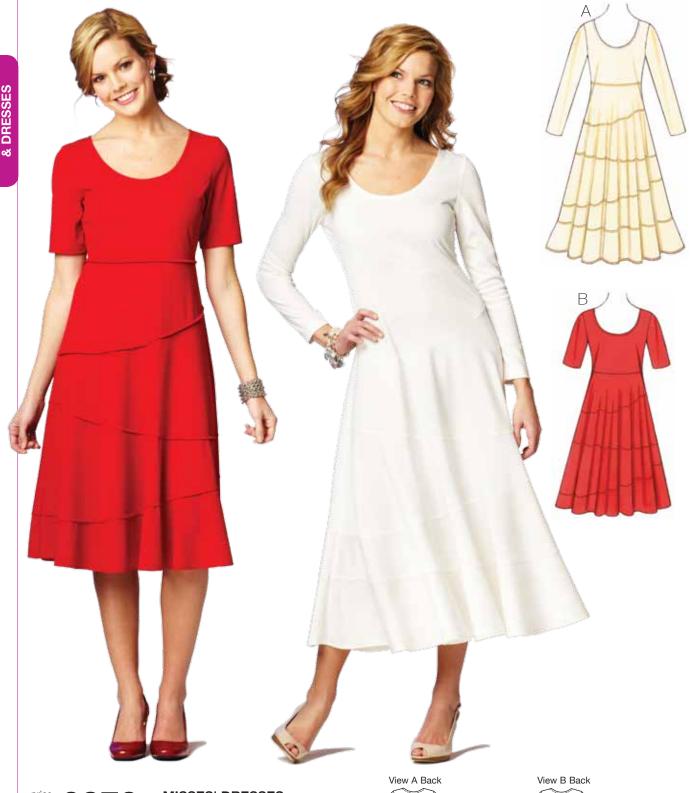

price

3873

MISSES' DRESSES XS-S-M-L-XL

Designed for stretch knits only with 35% stretch across the grain. Suggested Fabrics: Jersey, matte jersey, interlock.

Close fitting pull-over dresses have scoop necklines finished with self fabric bindings, high waist, and flared curved skirt panels. Waist and panel seams can be sewn to be on the outside or the inside. View A has full length sleeves and five skirt panels. View B has short sleeves and four skirt panels.