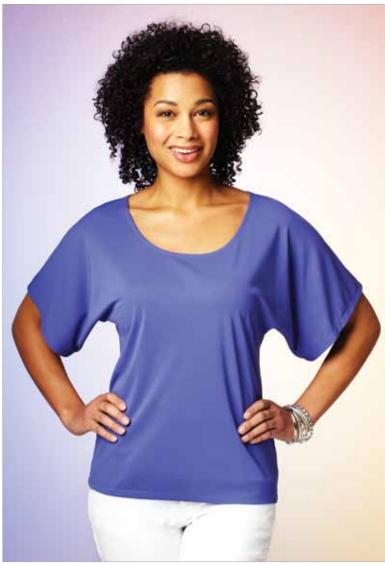

3880

MISSES' TOPS XS-S-M-L-XL

**Designed for stretch knits only with 25% stretch across the grain.** Suggested Fabrics: Interlock, jersey, matte jersey.

Pull-over tops have dolman sleeves and scoop neckline finished with self fabric binding, and sleeves and bottom edge are hemmed. View A has shoulder openings finished with narrow hems. Pattern includes 1/4" (6 mm) seam allowances.