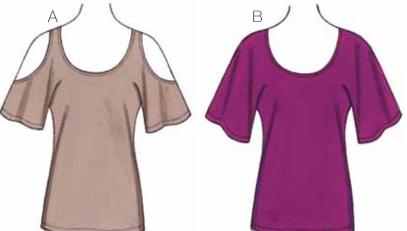

3880

MISSES' TOPS XS-S-M-L-XL

**Designed for stretch knits only with 25% stretch across the grain.** Suggested Fabrics: Interlock, jersey, matte jersey.

Pull-over tops have dolman sleeves and scoop neckline finished with self fabric binding, and sleeves and bottom edge are hemmed. View A has shoulder openings finished with narrow hems. Pattern includes 1/4" (6 mm) seam allowances.