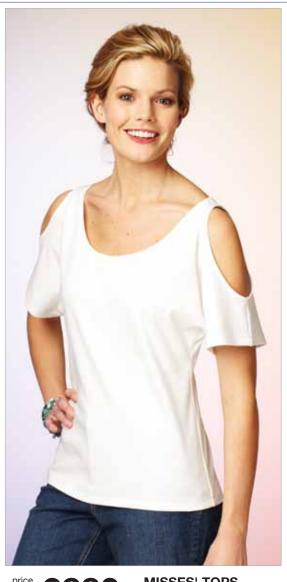

3880

MISSES' TOPS XS-S-M-L-XL

**Designed for stretch knits only with 25% stretch across the grain.** Suggested Fabrics: Interlock, jersey, matte jersey.

Pull-over tops have dolman sleeves and scoop neckline finished with self fabric binding, and sleeves and bottom edge are hemmed. View A has shoulder openings finished with narrow hems. Pattern includes 1/4" (6 mm) seam allowances.