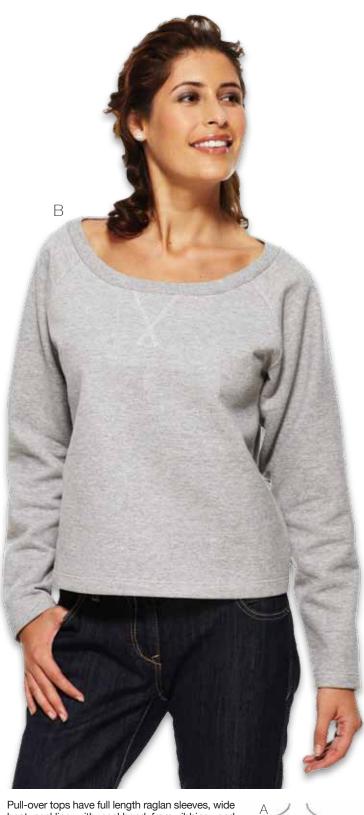

**KWIK & EASY**<sup>™</sup>

Pull-over tops have full length raglan sleeves, wide boat neckline with neckband from ribbing, and optional decorative front inset. View A has cuffs and waistband from ribbing, and kangaroo pocket. View B sleeves and bottom edge are hemmed. Pattern includes 1/4" (6 mm) seam allowances.