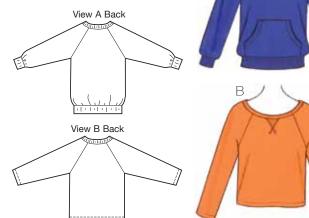

**KWIK & EASY**<sup>™</sup>

Pull-over tops have full length raglan sleeves, wide boat neckline with neckband from ribbing, and optional decorative front inset. View A has cuffs and waistband from ribbing, and kangaroo pocket. View B sleeves and bottom edge are hemmed. Pattern includes 1/4" (6 mm) seam allowances.