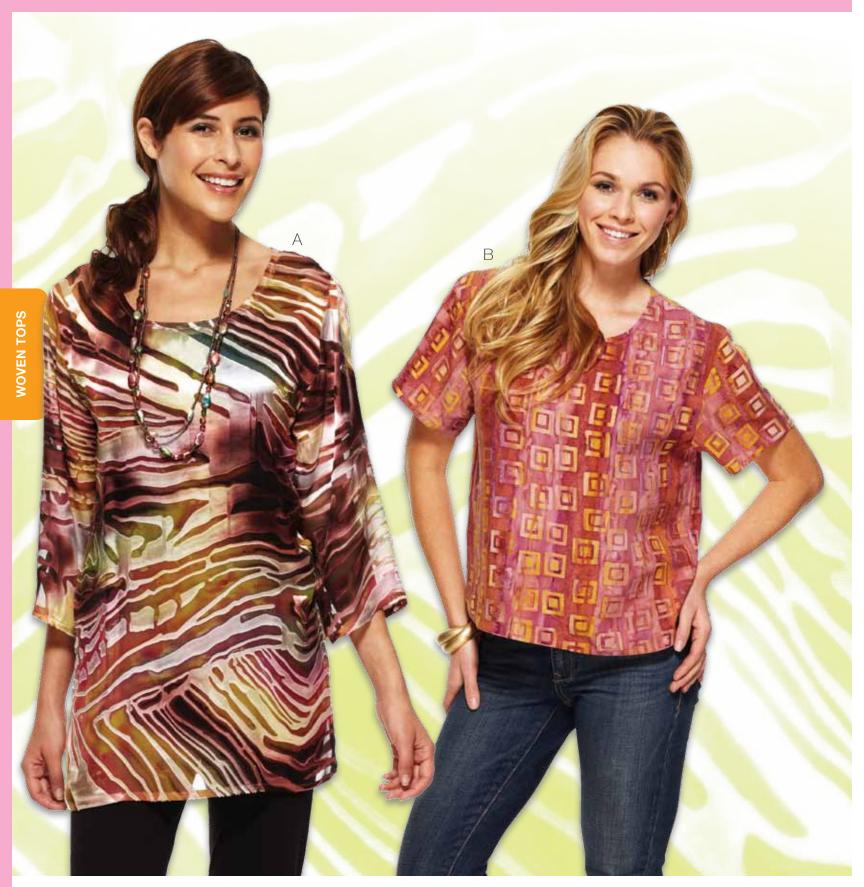

MISSES' TOPS Sizes: XS-S-M-L-XL

**DESIGNED FOR LIGHTWEIGHT WOVEN FABRICS.**Suggested Fabrics: Cotton, cotton types, lawn, silk types, batiste, charmeuse, georgette, rayon & blends.

| SIZE                           | XS                   | S                   | M                           | L                  | XL                   |                | SIZE                                                             | XS                   | S                                            | М                    | L                                            | XL                   |                |
|--------------------------------|----------------------|---------------------|-----------------------------|--------------------|----------------------|----------------|------------------------------------------------------------------|----------------------|----------------------------------------------|----------------------|----------------------------------------------|----------------------|----------------|
| FABRIC 58" (148 cm) WIDE       |                      |                     |                             |                    |                      |                | FABRIC 44" (112 cm) WIDE                                         |                      |                                              |                      |                                              |                      |                |
| А                              | <b>1</b> 5/8<br>1.50 | <b>13/4</b><br>1.60 | <b>1<sup>7</sup>/8</b> 1.75 | <b>2</b><br>1.85   | <b>2</b><br>1.85     | <b>yd</b><br>m | А                                                                | <b>1</b> 7/8<br>1.75 | <b>2</b> 5/8<br>2.40                         |                      | <b>2</b> <sup>7</sup> / <sub>8</sub><br>2.65 | <b>3</b><br>2.75     | <b>yd</b><br>m |
| В                              | <b>1</b> ½<br>1.05   | <b>1½</b> 8<br>1.05 | <b>1</b> ½<br>1.15          | <b>1</b> ½<br>1.15 | <b>1</b> 3/8<br>1.30 | <b>yd</b><br>m | В                                                                | 11/4<br>1.15         | <b>1</b> <sup>3</sup> ⁄ <sub>4</sub><br>1.60 | <b>1</b> 7/8<br>1.75 | <b>2</b><br>1.85                             | <b>2¹</b> /8<br>1.95 | <b>yd</b><br>m |
| FINISHED LENGTH AT CENTER BACK |                      |                     |                             |                    |                      |                |                                                                  |                      |                                              |                      |                                              |                      |                |
| А                              | <b>27</b> 68         | <b>28</b><br>71     | <b>29</b><br>73             | <b>30</b><br>76    | <b>31</b><br>78      | u<br>cm        | В                                                                | <b>20½</b><br>52     | <b>21</b><br>54                              | <b>22</b> 56         | <b>22³/</b> 4<br>58                          | <b>23½</b> 60        | cm             |
| NOTIONS: Thread.               |                      |                     |                             |                    |                      |                | For additional information see envelope or visit www.kwiksew.com |                      |                                              |                      |                                              |                      |                |
| 0 KWIK & EASY™                 |                      |                     |                             |                    |                      |                |                                                                  |                      |                                              |                      |                                              |                      |                |
| -                              |                      |                     |                             |                    |                      |                |                                                                  |                      |                                              |                      |                                              |                      |                |

Loose fitting pull-over tops have extended shoulders. View A has wide boat neckline and three-quarter length sleeves. View B has round neckline and short sleeves.

Pattern includes 1/4" (6 mm) seam allowances.