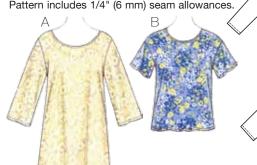

Loose fitting pull-over tops have extended shoulders. View A has wide boat neckline and three-quarter length sleeves. View B has round neckline and short sleeves.

Pattern includes 1/4" (6 mm) seam allowances.