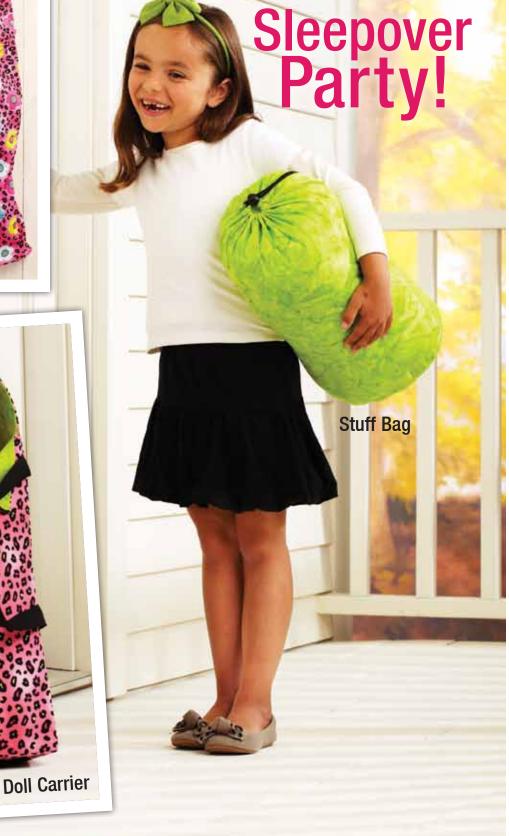

## **SLEEPOVER PARTY**

Child & Doll Sleeping Bag, Doll Carrier & Stuff Bag

## STUFF BAG

Stuff bag has drawstring with cord lock and can hold sleeping bag. Suggested Fabrics: Designed for medium weight woven fabrics such as cotton, cotton types, nylon, windbreaker fabric, and denim.