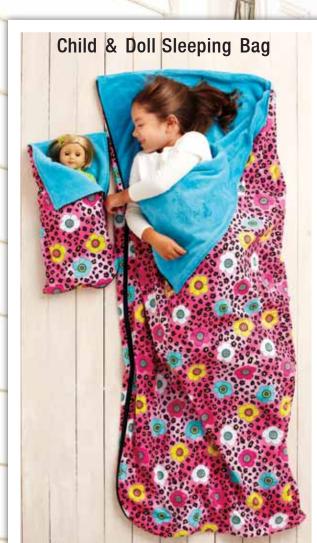

## **SLEEPOVER PARTY**

Child & Doll Sleeping Bag, Doll Carrier & Stuff Bag

## **SLEEPING BAG**

Lined sleeping bags for children and dolls have zipper on side and bottom edges. Suggested Fabrics: Designed for woven fabrics such as cotton and cotton types. Lining in heavyweight stretch knits such as Polarfleece®, sweatshirt fleece, blanket fleece, cuddle, and minky.