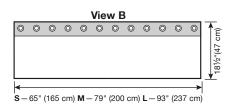

## ESPECIALLY DESIGNED FOR THE BEGINNER SEWER!

Victory Valances Learn-to-sew

\_\_\_ Fabric

Contrast

DESIGNED FOR WOVEN FABRICS.

Suggested Fabrics: Cotton, cotton types, linen, and decorator fabrics.

Valances feature four styles. Each style is two sided and comes in three sizes. View A has fabric contrast borders on the front and tabs at the top for rod. View B has contrast fabric top extension on front and back with large grommets for rod. View C has header, rod pocket, and shaped bottom edge with decorative trim in seam. View D is straight and hangs from rod with purchased clip rings. Valances are very easy to make and have easy-to-follow instructions. Pattern includes 5/8" (1.5 cm) seam allowances.