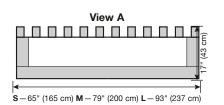

## ESPECIALLY DESIGNED FOR THE BEGINNER SEWER!

Victory Valances Learn-to-sew

\_\_\_ Fabric

Contrast

DESIGNED FOR WOVEN FABRICS.

Suggested Fabrics: Cotton, cotton types, linen, and decorator fabrics.

Valances feature four styles. Each style is two sided and comes in three sizes. View A has fabric contrast borders on the front and tabs at the top for rod. View B has contrast fabric top extension on front and back with large grommets for rod. View C has header, rod pocket, and shaped bottom edge with decorative trim in seam. View D is straight and hangs from rod with purchased clip rings. Valances are very easy to make and have easy-to-follow instructions. Pattern includes 5/8" (1.5 cm) seam allowances.