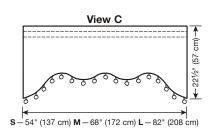

## ESPECIALLY DESIGNED FOR THE BEGINNER SEWER!

Victory Valances Learn-to-sew

\_\_\_ Fabric

Contrast

DESIGNED FOR WOVEN FABRICS.

Suggested Fabrics: Cotton, cotton types, linen, and decorator fabrics.

Valances feature four styles. Each style is two sided and comes in three sizes. View A has fabric contrast borders on the front and tabs at the top for rod. View B has contrast fabric top extension on front and back with large grommets for rod. View C has header, rod pocket, and shaped bottom edge with decorative trim in seam. View D is straight and hangs from rod with purchased clip rings. Valances are very easy to make and have easy-to-follow instructions. Pattern includes 5/8" (1.5 cm) seam allowances.