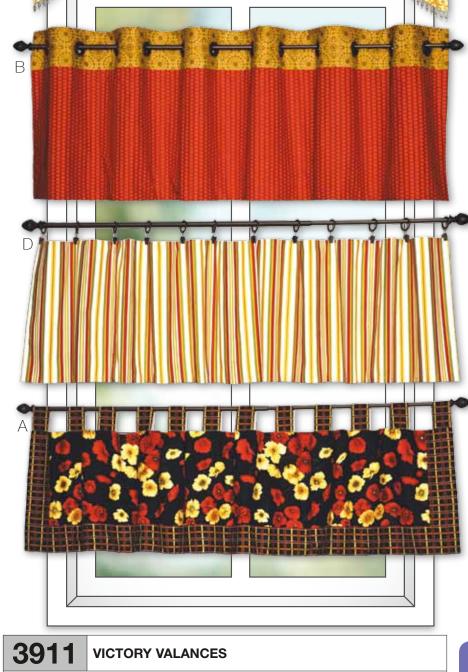

## ESPECIALLY DESIGNED FOR THE BEGINNER SEWER!

Victory Valances Learn-to-sew

\_\_\_ Fabric

Contrast

DESIGNED FOR WOVEN FABRICS.

Suggested Fabrics: Cotton, cotton types, linen, and decorator fabrics.

Valances feature four styles. Each style is two sided and comes in three sizes. View A has fabric contrast borders on the front and tabs at the top for rod. View B has contrast fabric top extension on front and back with large grommets for rod. View C has header, rod pocket, and shaped bottom edge with decorative trim in seam. View D is straight and hangs from rod with purchased clip rings. Valances are very easy to make and have easy-to-follow instructions. Pattern includes 5/8" (1.5 cm) seam allowances.