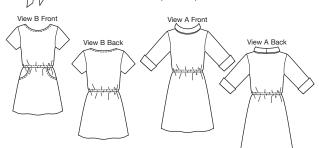

Pull-over dresses have slightly dropped waist, boat neckline, elastic in casing at waist, and self-fabric tie belt. View A has a bias cut fold-over collar and elbow length sleeves with fold-up cuffs. View B has neckline finished with bias cut binding and short sleeves. Pockets on skirt are optional on both views. Pattern includes 5/8" (1.5 cm) seam allowances.

## **MISSES' UPTOWN DRESSES**

Sizes: XS-S-M-L-XL

DESIGNED FOR LIGHTWEIGHT WOVEN FABRICS.

Suggested Fabrics: Cotton, cotton types, challis, georgette, silk, linen, rayon & blends.

| FABRIC 58" (148 cm) WIDE |                                   |   |                                              |                      |                                              |                | FINISHED LENGTH FROM WAIST                                                                                     |                                |   |   |   |    |  |
|--------------------------|-----------------------------------|---|----------------------------------------------|----------------------|----------------------------------------------|----------------|----------------------------------------------------------------------------------------------------------------|--------------------------------|---|---|---|----|--|
| SIZE                     | XS                                | S | М                                            | L                    | XL                                           |                | SIZE                                                                                                           | XS                             | S | M | L | XL |  |
| А                        | <b>3½</b><br>2.85                 |   | <b>3</b> ½<br>3.00                           | <b>3</b> 3/8<br>3.10 | <b>3½</b> 3.10                               | <b>yd</b><br>m | А                                                                                                              | <b>24"</b> (61 cm) — All Sizes |   |   |   |    |  |
| В                        |                                   |   | <b>2</b> <sup>3</sup> / <sub>4</sub><br>2.55 |                      | <b>2</b> <sup>3</sup> / <sub>4</sub><br>2.55 | <b>yd</b><br>m | В                                                                                                              | <b>20"</b> (51 cm) — All Sizes |   |   |   |    |  |
| FABRIC 4                 | NOTIONS: Thread, 3/8" (1 cm) wide |   |                                              |                      |                                              |                |                                                                                                                |                                |   |   |   |    |  |
| А                        | <b>4½</b> 3.90                    |   | <b>4</b> <sup>3</sup> / <sub>8</sub><br>4.00 |                      | <b>4</b> <sup>3</sup> / <sub>8</sub><br>4.00 | <b>yd</b><br>m | elastic — 1 yd (0.95 m) for XS-S-M; 1 <sup>1</sup> / <sub>4</sub> yd (1.15 m) for L-XL. Optional: 9" x 12" (23 |                                |   |   |   |    |  |
| В                        | <b>3</b> ½<br>3.00                |   | <b>3</b> 3/8<br>3.10                         |                      | <b>3</b> 3/8<br>3.10                         | <b>yd</b><br>m | cm x 30 cm) piece of fusible interfacing for pockets.                                                          |                                |   |   |   |    |  |