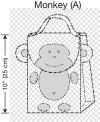

Whimsical lunch bags make lunch- and snack-time fun! Bags are cute-as-can-be with adorable appliques. These fun bags have handy features too. They are lined and insulated, have an opening flap with a clear vinyl, pocket on it for a name, a carry handle at the top, and a convenient Velcro® closure. They also have optional roomy mesh side pockets with elastic in casings - perfect for water bottles. Finished size measures 10" x 6 1/2" (25 cm x 17 cm). Pattern includes 1/4" (6 mm) seam allowances.