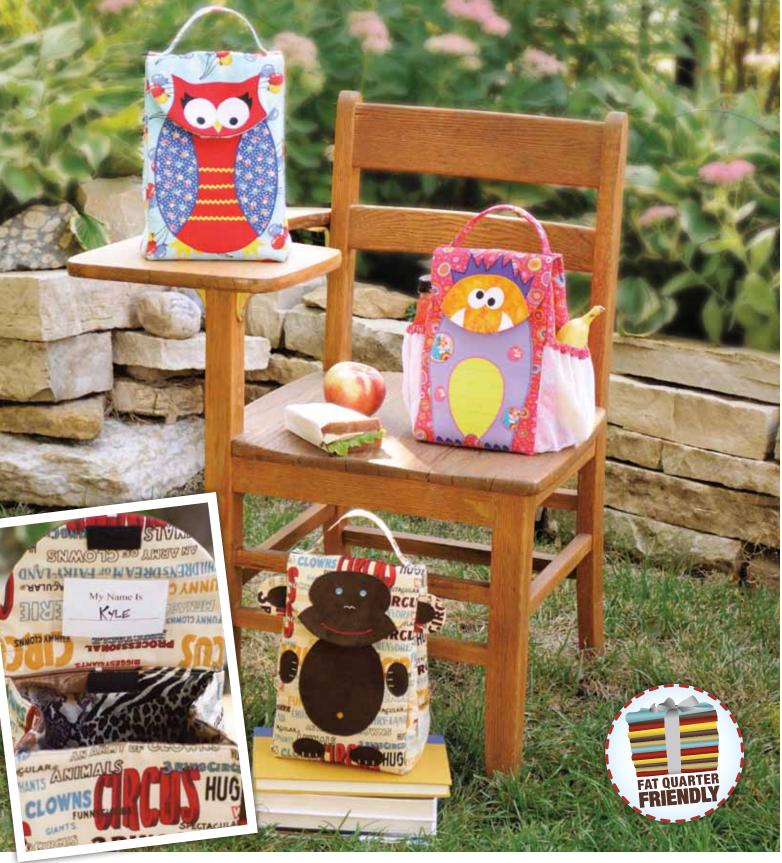

Whimsical lunch bags make lunch- and snack-time fun! Bags are cute-as-can-be with adorable appliques. These fun bags have handy features too. They are lined and insulated, have an opening flap with a clear vinyl, pocket on it for a name, a carry handle at the top, and a convenient Velcro® closure. They also have optional roomy mesh side pockets with elastic in casings - perfect for water bottles. Finished size measures 10" x 6 1/2" (25 cm x 17 cm). Pattern includes 1/4" (6 mm) seam allowances.