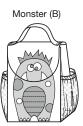

Whimsical lunch bags make lunch- and snack-time fun! Bags are cute-as-can-be with adorable appliques. These fun bags have handy features too. They are lined and insulated, have an opening flap with a clear vinyl, pocket on it for a name, a carry handle at the top, and a convenient Velcro® closure. They also have optional roomy mesh side pockets with elastic in casings - perfect for water bottles. Finished size measures 10" x 6 1/2" (25 cm x 17 cm). Pattern includes 1/4" (6 mm) seam allowances.