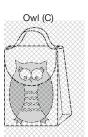

Whimsical lunch bags make lunch- and snack-time fun! Bags are cute-as-can-be with adorable appliques. These fun bags have handy features too. They are lined and insulated, have an opening flap with a clear vinyl, pocket on it for a name, a carry handle at the top, and a convenient Velcro® closure. They also have optional roomy mesh side pockets with elastic in casings - perfect for water bottles. Finished size measures 10" x 6 1/2" (25 cm x 17 cm). Pattern includes 1/4" (6 mm) seam allowances.