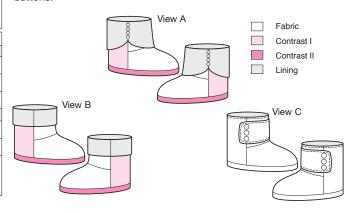

## VIEW A & B DESIGNED FOR WOVEN FABRICS.

Suggested Fabrics: Cotton, cotton types, broadcloth, denim, corduroy, velveteen, and flannel.

VIEW C AND LINING FOR ALL VIEWS DESIGNED FOR HEAVYWEIGHT STRETCH KNITS. Suggested Fabrics: Polarfleece®, Berber fleece, velour, cuddle, and minky.

Slippers are lined with heavyweight stretch knits and have padded non-slip soles. View A & B are made from three contrast fabrics and have fold-down cuffs. View A has decorative buttons. View C has a decorative tab with buttons.