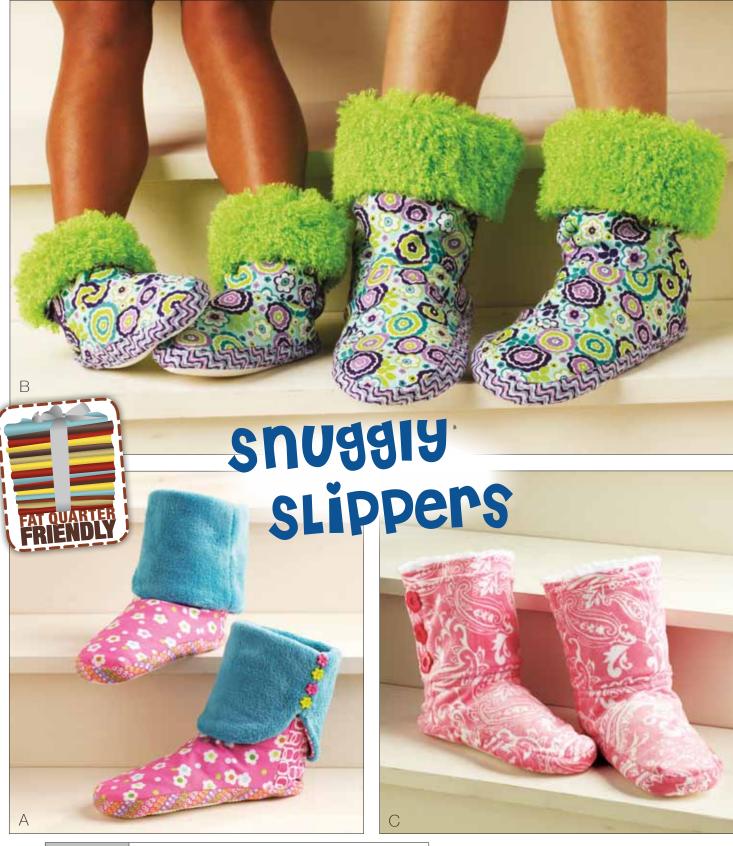

## ADULTS' AND CHILDREN'S SNUGGLY SLIPPERS

Sizes: XS-S-M-L-XL — See Pattern Envelope for Sizing.

## VIEW A & B DESIGNED FOR WOVEN FABRICS.

Suggested Fabrics: Cotton, cotton types, broadcloth, denim, corduroy, velveteen, and flannel.

VIEW C AND LINING FOR ALL VIEWS DESIGNED FOR HEAVYWEIGHT STRETCH KNITS. Suggested Fabrics: Polarfleece®, Berber fleece, velour, cuddle, and minky.

**NOTIONS:** Thread, one 13"  $\times$  13" (33 cm  $\times$  33 cm) piece of gripper fabric, one 13"  $\times$  26" (33 cm  $\times$  66 cm) piece of fleece for sole padding. **View A:** Eight decorative buttons. **View C:** Six decorative buttons.

Slippers are lined with heavyweight stretch knits and have padded non-slip soles. View A & B are made from three contrast fabrics and have fold-down cuffs. View A has decorative buttons. View C has a decorative tab with buttons.